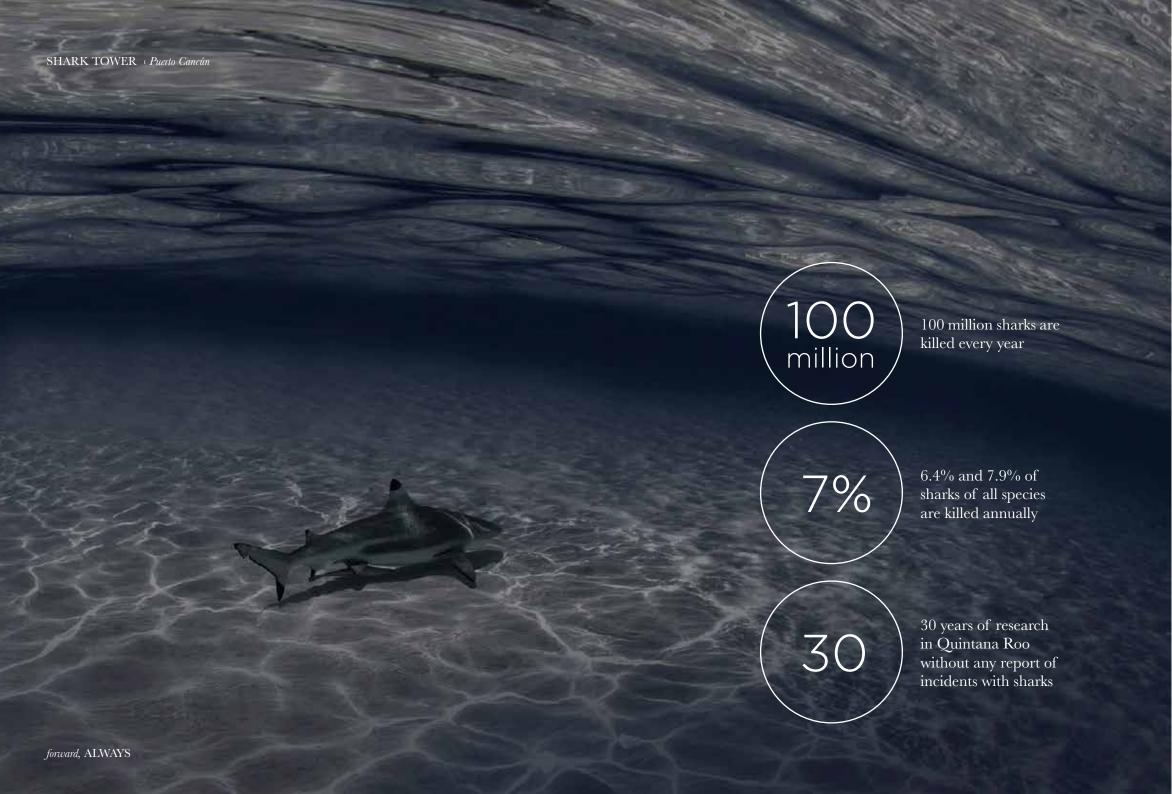

The number of sharks being caught every year is too high considering the number of existing species, this being the reason why they are driven into extinction.

The reasons of their killings are several. Fisherman cut fins off live sharks and dump their bodies into the open ocean to avoid declaring the full animal at port as well as to save space in their boat. Massive shark killings for retail are happening as well, shark parts are being sold at an unfairly low price.

Unfortunately, Mexico is facing all the related problems with the shark.

El número de tiburones que son atrapados anualmente es demasiado elevado considerando el número de especies que existen, siendo ésta la razón por que los ésta llevando a la extinción.

Son muchas las razones por las cuales se les mata. Los pescadores les cortan las aletas mientras están vivos y devuelven al tiburón al agua para evitar declararlo al llegar al puerto y para ahorrar espacio en el bote. También estan ocurriendo asesinatos masivos de tiburones, las partes del mismo se venden a precios muy bajos.

Desafortunadamente, México está enfrentando todos los problemas relacionados con los tiburones.