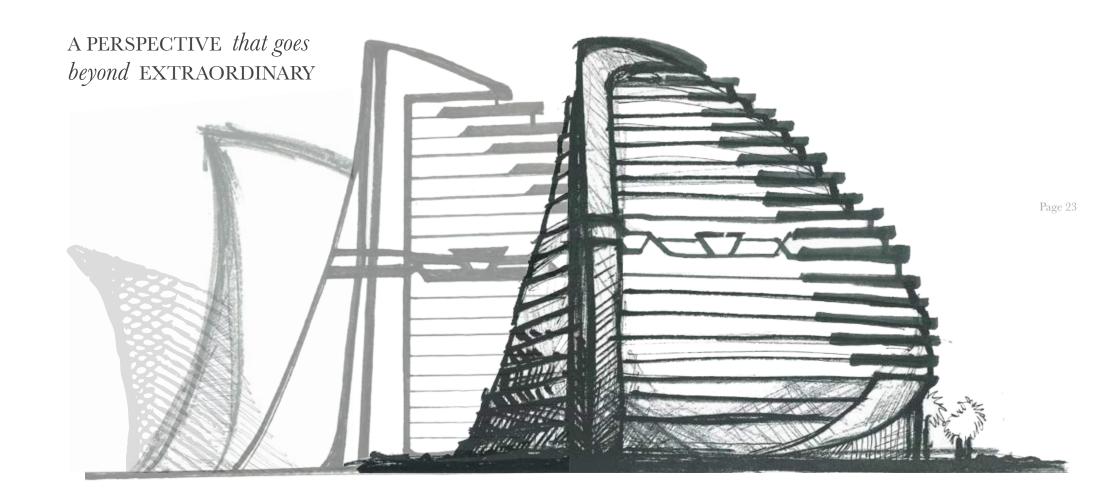

# Inspired by 450 MILLION YEARS of forcing EVOLUTION

In order to give a shape to this astonishing idea, we reinterpreted the dynamic aspect of the shark's dorsal fin, the most representative part of the animal's anatomy and the main cause of driving sharks into extinction; this being the reason for the perfect design concept.

The unconventional shape's relation to the context grants the impression of a Shark swimming among other buildings in Puerto Cancun, turning it into CANCUN'S visual landmark.

Para darle la forma a esta extraordinaria idea, hemos reinterpretado el aspecto dinámico de la aleta dorsal del tiburón. La parte más representativa de la anatomía de este animal, y la causa principal de su extinción. Siendo ésta la razón para un diseño conceptual perfecto.

La forma poco convencional en relación al contexto inmobiliario da la impresión de que un tiburón nada entre otros edificios en Puerto Cancún, convirtiéndolo en el nuevo referente visual de Cancún.

one of a kind fusion