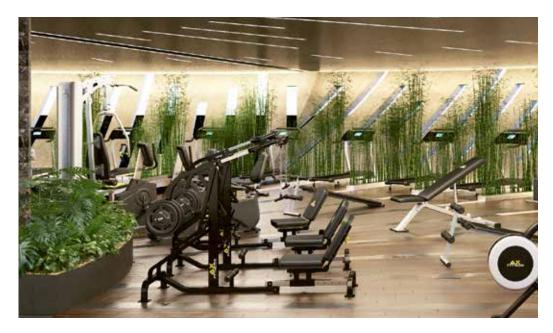

(3) MARINA

(6) NATURAL POOLS

- POOL LOUNGE, one of our most EMBLEMATIC assets. Located between 10 and 11th floor, enjoy PANORAMIC Caribbean Ocean views in different perspectives.
- STATE OF THE ART GYM with indoor top of the line gym equipment for every desired activity and work out.
- INFINITY pool and deck with FOOD and BEVERAGE service.
- Four HOT TUBS in pool and deck area overlooking the CANAL.
- WORLD-CLASS SPA that will indulge all your SENSES in the highest level of relaxation.
- WELLNESS *center* and JUICE *bar*.
- CINEMA & Multiple use salon.

- El POOL LOUNGE, uno de nuestros más DISTINTIVOS elementos. Se encuentra localizado entre los pisos 10 y 11 para que puedas disfrutar de INMENSAS vistas hacia el mar Caribe desde perspectivas únicas.
- GIMNASIO ULTRAMODERNO con equipo de primera línea para realizar cualquier tipo de actividad bajo techo.
- INFINITY pool and deck con servicio de ALIMENTOS y BEBIDAS.
- Cuatro TINAS con agua temperada en el área de alberca y deck con vistas hacia el CANAL.
- SPA DE CLASE MUNDIAL para relajarte al máximo.
- *Centro de* BIENESTAR *y* JUICE *bar.*
- CINE y salón de usos múltiples.