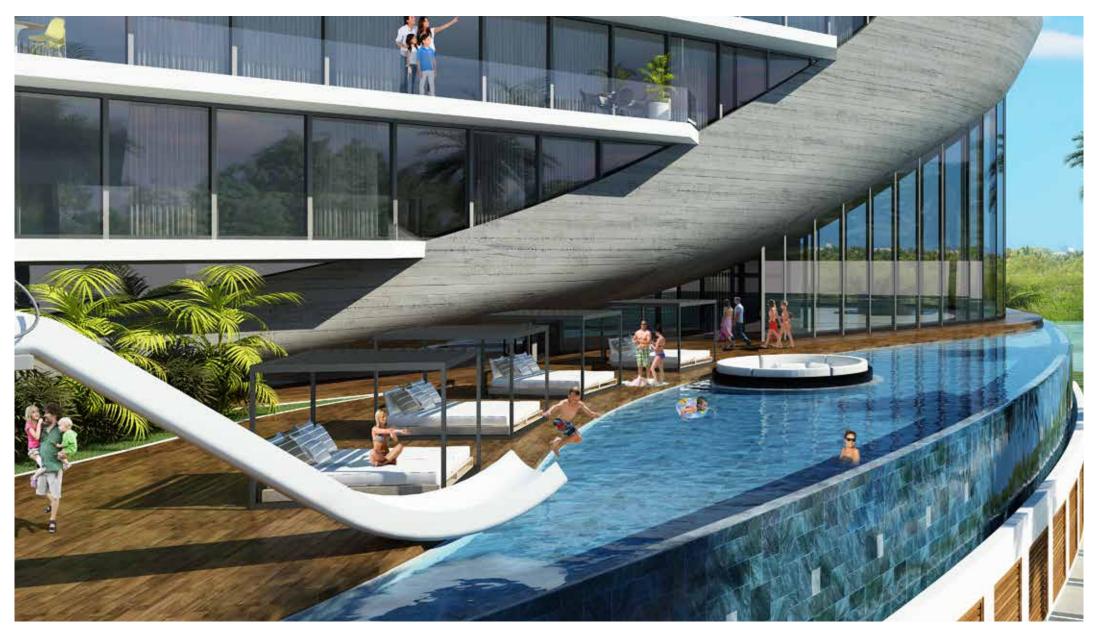

ELEVATED POOL WITH STRIKING VIEWS

the POOL LOUNGE located in the 11TH FLOOR is one of our most EMBLEMATIC assets, providing the exposure of the OCEAN VIEWS in different PERSPECTIVES.

The information contained here has been obtained through sources deemed reliable, but cannot be guaranteed for its accuracy. We recommend to the buyer that any information, which is of special interest, should be obtained through independent verification. ALL MEASUREMENTS ARE APPROXIMATE. Actual views may vary and cannot be relied upon as the actual view from any particular unit within the condominium.