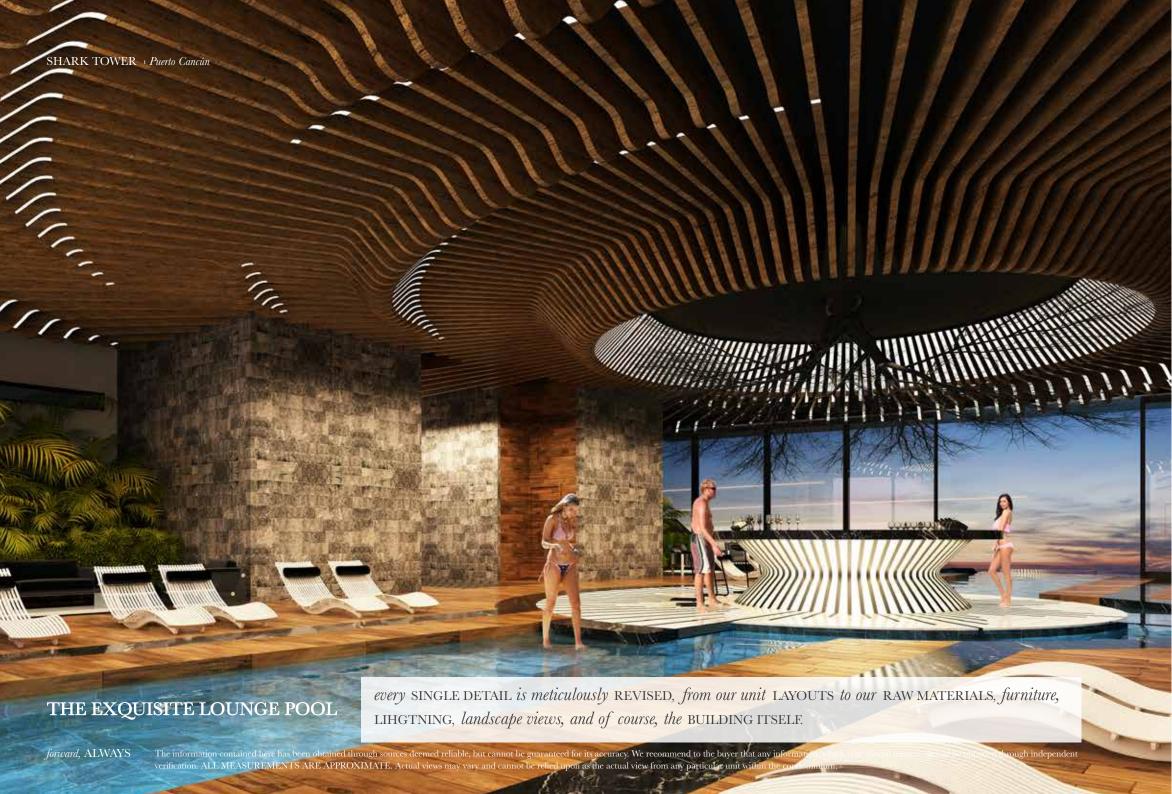

ELEVATED POOL WITH STRIKING VIEWS

the POOL LOUNGE located in the 11TH FLOOR is one of our most EMBLEMATIC assets, providing the exposure of the OCEAN VIEWS in different PERSPECTIVES.

The information contained here has been obtained through sources deemed reliable, but cannot be guaranteed for its accuracy. We recommend to the buyer that any information, which is of special interest, should be obtained through independent verification. ALL MEASUREMENTS ARE APPROXIMATE. Actual views may vary and cannot be relied upon as the actual view from any particular unit within the condominium.