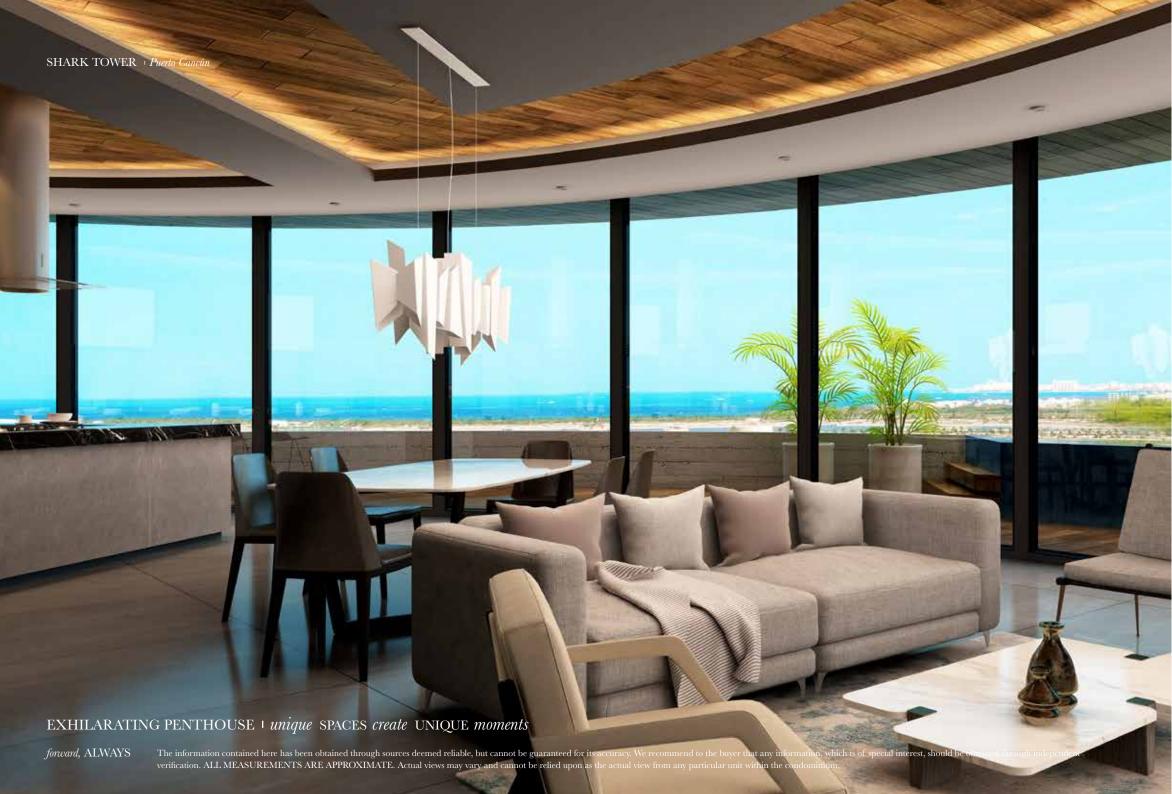

be obtained through independent verification. ALL MEASUREMENTS ARE APPROXIMATE. Actual views may vary and cannot be relied upon as the actual view from any particular unit within the condominium.



ELEVATED POOL WITH STRIKING VIEWS

the POOL LOUNGE located in the 11TH FLOOR is one of our most EMBLEMATIC assets, providing the exposure of the OCEAN VIEWS in different PERSPECTIVES.

The information contained here has been obtained through sources deemed reliable, but cannot be guaranteed for its accuracy. We recommend to the buyer that any information, which is of special interest, should be obtained through independent verification. ALL MEASUREMENTS ARE APPROXIMATE. Actual views may vary and cannot be relied upon as the actual view from any particular unit within the condominium.

Page 29







The information contained here has been obtained through sources deemed reliable, but cannot be guaranteed for its accuracy. We recommend to the buyer that any information, which is of special interest, should be obtained through independent verification.

ALL MEASUREMENTS ARE APPROXIMATE. Actual views may vary and cannot be relied upon as the actual view from any particular unit within the condominium.





The information contained here has been obtained through sources deemed reliable, but cannot be guaranteed for its accuracy. We recommend to the buyer that any information, which is of special interest, should be obtained through independent verification ALL MEASUREMENTS ARE APPROXIMATE. Actual views may vary and cannot be relied upon as the actual view from any particular unit w