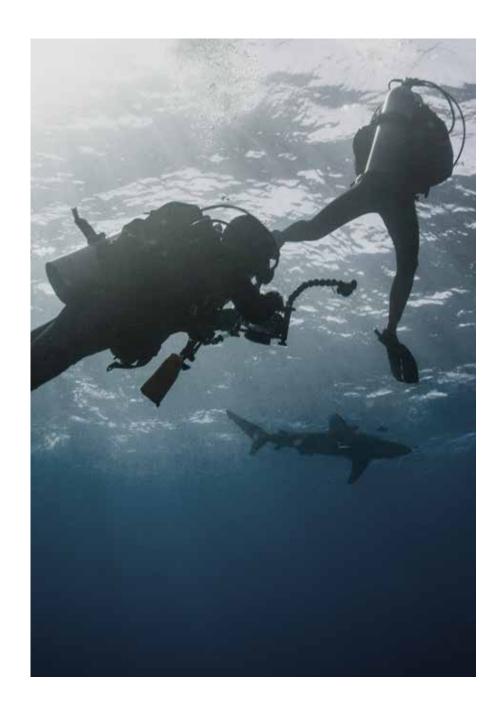

### forward, ALWAYS

Sharks need to swim constantly in order to keep oxygen-rich water flowing over their gills, they MUST always move forward. As this project raises the bar in all possible aspects, forcing the rest of the real estate developers to act forward, progress and evolve.

Los tiburones necesitan nadar para mantener el flujo de agua rica en oxígeno hacia sus branquias. Deben permanecer en movimiento hacia adelante. Tal como este proyecto eleva la expectativa en todos los aspectos, obligando al resto de los desarrolladores inmobiliarios a actuar, progresar y evolucionar.