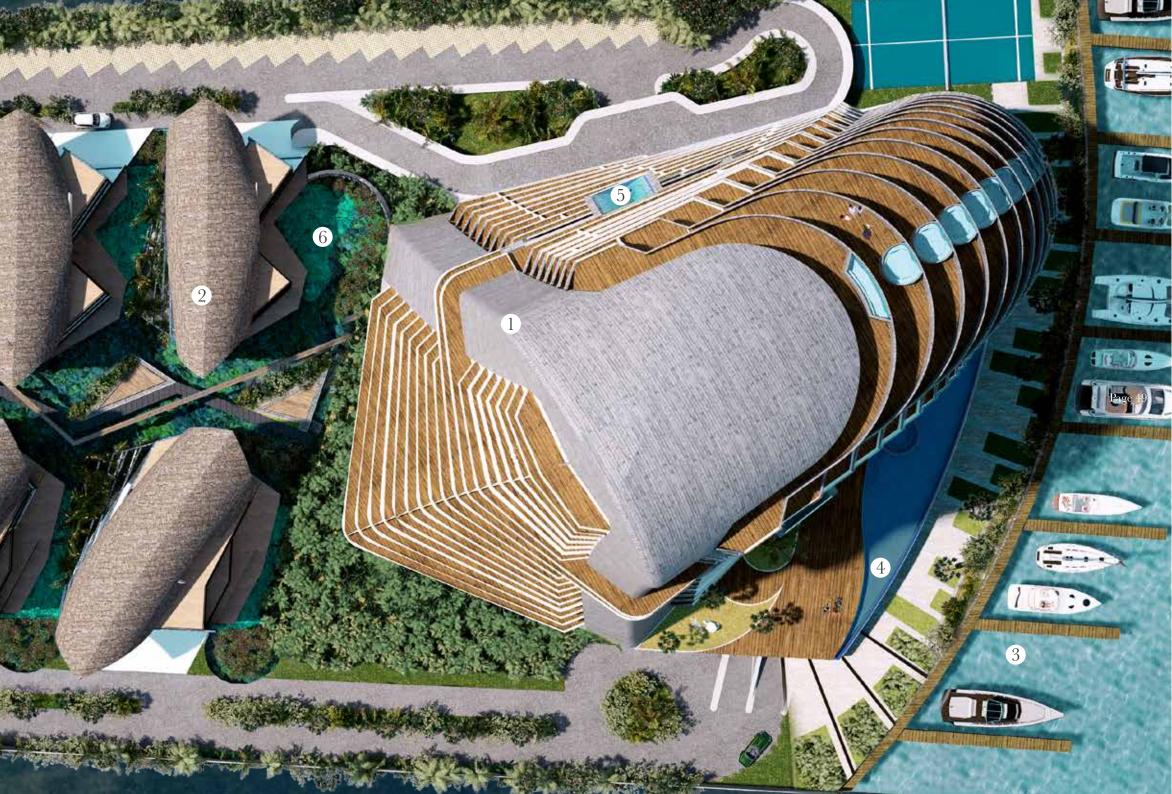

## SHARK TOWER AMENITIES indulge in your ACTIVITIES at the HIGHEST level

Innovative amenities can be found around the entire building, giving each one a new interpretation as well as an experience in your day to day activities.

Alrededor de toda la torre podrás encontrar novedosas amenidades, cada una con un toque de personalidad que hará que tengas una mejor experiencia en tu día a día.

- 1 SHARK TOWER
- INFINITY POOL

- (2) MANSIONS
- (5) POOL LOUNGE

(3) MARINA

(6) NATURAL POOLS

- POOL LOUNGE, one of our most EMBLEMATIC assets. Located between 10 and 11th floor, enjoy PANORAMIC Caribbean Ocean views in different perspectives.
- STATE OF THE ART GYM with indoor top of the line gym equipment for every desired activity and work out.
- INFINITY pool and deck with FOOD and BEVERAGE service.
- Four HOT TUBS in pool and deck area overlooking the CANAL.
- WORLD-CLASS SPA that will indulge all your SENSES in the highest level of relaxation.
- WELLNESS *center* and JUICE *bar*.
- CINEMA & Multiple use salon.

- El POOL LOUNGE, uno de nuestros más DISTINTIVOS elementos. Se encuentra localizado entre los pisos 10 y 11 para que puedas disfrutar de INMENSAS vistas hacia el mar Caribe desde perspectivas únicas.
- GIMNASIO ULTRAMODERNO con equipo de primera línea para realizar cualquier tipo de actividad bajo techo.
- INFINITY pool and deck con servicio de ALIMENTOS y BEBIDAS.
- Cuatro TINAS con agua temperada en el área de alberca y deck con vistas hacia el CANAL.
- SPA DE CLASE MUNDIAL para relajarte al máximo.
- *Centro de* BIENESTAR *y* JUICE *bar.*
- CINE y salón de usos múltiples.

Page 51

- Six TUBS located in Spa, three COLD-THERAPY, three HOT-THERAPY. Segmented for women, men, and mixed.
- Resident ACCESS to Puerto Cancun's prime BEACH CLUB.
- ACCESS to Puerto Cancun's GOLF COURSE.
- Exclusive MARINA for SHARK TOWER residents to KEEP their YATCHS.
- GUEST APARTMENT for resident visitors.
- PRIVATE SHARK YACHT for resident use.
- *Multipurpose* SPORT COURTS.
- BUSINESS center & KIDS club.

- Seis TINAS dentro del Spa, tres para CRIOTERAPIA, tres más para temperatura CALIENTE.
- ACCESO al CLUB DE PLAYA de Puerto Cancún.
- ACCESO al campo de GOLF de Puerto Cancún.
- Lugar propio en MARINA PRIVADA, únicamente para residentes, de SHARK TOWER.
- DEPARTAMENTO para los VISITANTES de los residentes.
- YATE para uso EXCLUSIVO de los residentes.
- Centro de NEGOCIOS y CLUB para niños.
- CANCHA de usos múltiples.